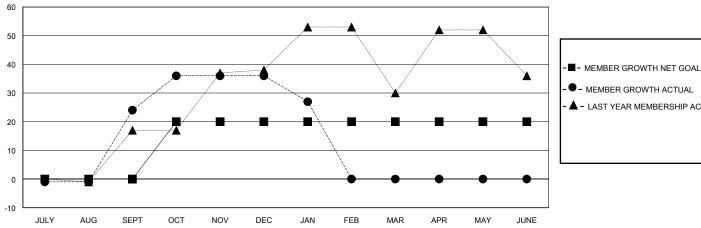

## GOALS AND ACTUAL MEMBERS CUMULATIVE

| - ● - MEMBER GROW  | /TH ACTUAL      |
|--------------------|-----------------|
| - ▲ - LAST YEAR ME | MBERSHIP ACTUAL |

Results as of: 1/31/2024

| DROPPED CLUBS: 0 |    |
|------------------|----|
| DROPPED MEMBERS  |    |
| DECEASED         | 0  |
| CLUB CANCELLED   | 0  |
| OTHER            | 19 |
| TOTAL            | 19 |