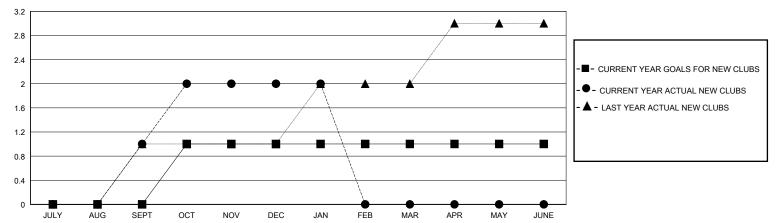

GMT: **LOCATION UKRAINE GMT CA** 

| Clubs RESULTS FOR 2023-2024 |   |   |   | Members RESULTS FOR 2023-2024 |    |    |   |
|-----------------------------|---|---|---|-------------------------------|----|----|---|
|                             |   |   |   |                               |    |    |   |
| JULY/AUG/SEPT               | 0 | 1 | 0 | JULY/AUG/SEPT                 | 0  | 26 | 1 |
| OCT/NOV/DEC                 | 1 | 1 | 0 | OCT/NOV/DEC                   | 20 | 21 | 9 |
| JAN/FEB/MAR                 | 0 | 0 | 0 | JAN/FEB/MAR                   | 0  | 0  | 9 |
| APR/MAY/JUNE                | 0 | 0 | 0 | APR/MAY/JUNE                  | 0  | 0  | 0 |
|                             |   |   |   |                               |    |    |   |

## GOALS AND ACTUAL NEW CLUBS CUMULATIVE



## GOALS AND ACTUAL MEMBERS CUMULATIVE



| - ● - MEMBER GROW  | /TH ACTUAL      |
|--------------------|-----------------|
| - ▲ - LAST YEAR ME | MBERSHIP ACTUAL |

Results as of: 1/31/2024

| DROPPED CLUBS: 0 |    |
|------------------|----|
| DROPPED MEMBERS  |    |
| DECEASED         | 0  |
| CLUB CANCELLED   | 0  |
| OTHER            | 19 |
| TOTAL            | 19 |

| 3 CLUBS OF 31 ADDED 1 OR MORE |
|-------------------------------|
| NEW MEMBERS                   |
|                               |
|                               |
|                               |

CLICK HERE FOR CUMULATIVE **MEMBERSHIP DATA** 

## **GENDER DISTRIBUTION**

209 (30.38%) MALE 479 (69.62%) **FEMALE** 

376 TOTAL FAMILY UNIT MEMBERS

282 FAMILY MEMBERS PAYING HALF **DUES**